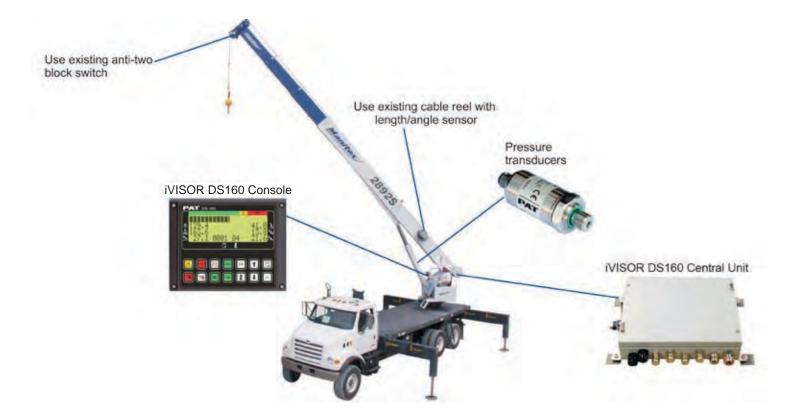

HIRSCHMANN A Belden Company

The iVISOR DS160 is an economical upgrade solution for Manitex cranes with existing DS 50 load moment indicators. The iVISOR DS160 provides crane owners with a combination of the latest technology while incorporating many of the existing proven sensors and components. All setup is done through the user-friendly operator's console, with no costly and time consuming re-calibration.

- ► No re-calibration
- Displays actual and allowable load, boom length, boom angle, and load radius
- Uses existing boom components
- Integrated bargraph provides a quick reference of the cranes utilization
- User-friendly console and setup
- Meets SAE and ANSI B-30.5 standards