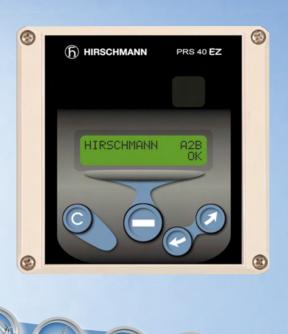

# **iSCOUT PRS40**

**Indicator System for Mobile Cranes** 

- Used in wireless and hardwired applications
- Monitors combinations of load, boom angle, wind speed, and anti-two block
- Operator pre-set limits with audible and visual warning
- Monitors up to two wireless and one hardwired sensor at one time
- Operating range up to 1000 feet in wireless applications
- Installs quickly and easily on any size mobile crane
- Meets industry standards for indicating devices