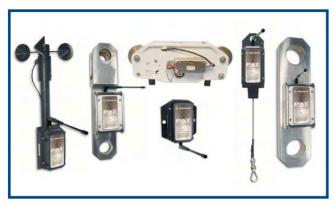

## **TECHNICAL DATA**

**A Belden Company** 

**iSCOUT PRS40 Sensor Options** 

The load is measured to an accuracy of + 1% in both wireless and hardwired applications. In wireless applications a 15K or 45K load cell is used which can be easily installed on a headache ball or in the dead end of the boom. In hardwired applications the iSCOUT PRS40 incorporates a linerider.

Hirschmann's angle sensors are compact and durable in design. The cranes boom angle is measured to an accuracy of +/- 1°.

Hirschmann's three cup wind speed sensor, is designed for operation in adverse environments. The quick pivot pedestal mount allows for quick and easy installation in fixed or mobile applications.